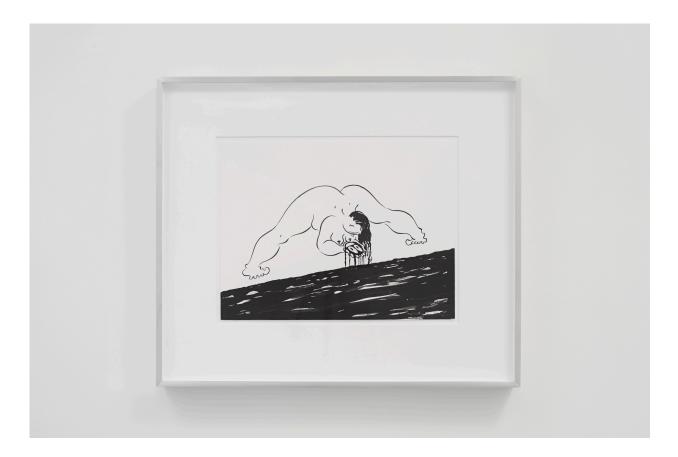

EM1422

ROOM EAST 41 Orchard Street New York, NY 10002

EBECHO MUSLIMOVA <u>Fatebe Dirt Hole</u> 2015 ink on paper, aluminum frame 12 x 9 inches

EM1509

ROOM EAST 41 Orchard Street New York, NY 10002

EBECHO MUSLIMOVA <u>Fatebe Hanging</u> 2015 ink on paper, aluminum frame 12 x 9 inches