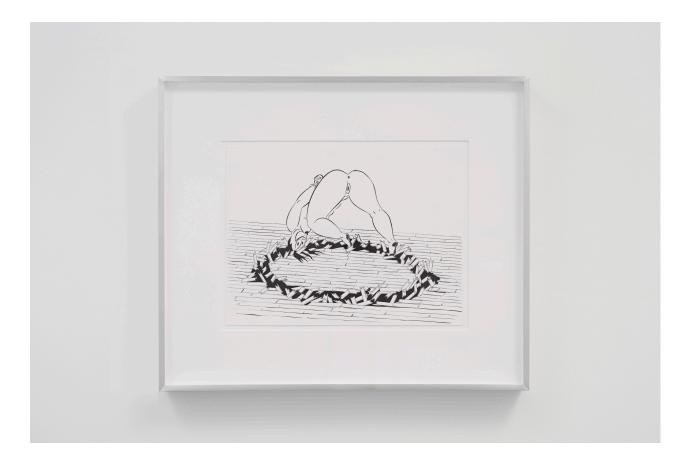

EBECHO MUSLIMOVA <u>Fatebe Floor Piece</u> 2014 ink on paper, aluminum frame 12 x 9 inches

EM1409

ROOM EAST 41 Orchard Street New York, NY 10002

EBECHO MUSLIMOVA <u>Fatebe on the Stairs</u> 2014 ink on paper, aluminum frame 12 x 9 inches