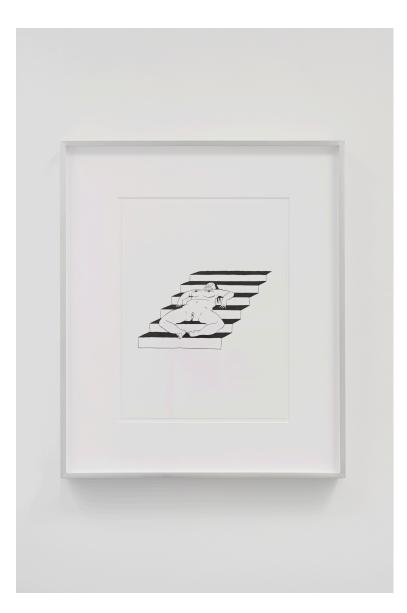

EM1422

ROOM EAST 41 Orchard Street New York, NY 10002

EBECHO MUSLIMOVA <u>Fatebe Dirt Hole</u> 2015 ink on paper, aluminum frame 12 x 9 inches

EM1509

ROOM EAST 41 Orchard Street New York, NY 10002

EBECHO MUSLIMOVA <u>Fatebe Hanging</u> 2015 ink on paper, aluminum frame 12 x 9 inches