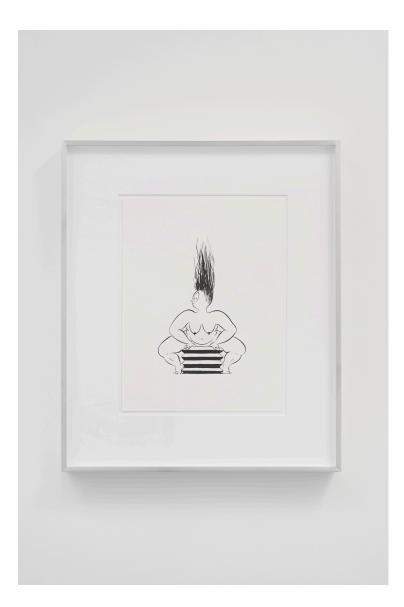

EM1510

ROOM EAST 41 Orchard Street New York, NY 10002

EBECHO MUSLIMOVA <u>Untitled</u> 2015 ink on paper, aluminum frame 12 x 9 inches

EM1511

ROOM EAST 41 Orchard Street New York, NY 10002

EBECHO MUSLIMOVA <u>Ceramic Fatebe</u> 2015 ink on paper, aluminum frame 12 x 9 inches

EM1512

ROOM EAST 41 Orchard Street New York, NY 10002

EBECHO MUSLIMOVA <u>Fatebe Air Pump</u> 2015 ink on paper, aluminum frame 12 x 9 inches

EM1513

ROOM EAST 41 Orchard Street New York, NY 10002

EBECHO MUSLIMOVA <u>Fatebe Ramp</u> 2015 ink on paper, aluminum frame 12 x 9 inches