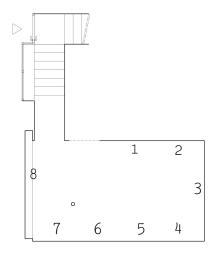

ROOM EAST 41 Orchard Street New York, NY 10002

Downstairs:

- (1) Fatebe Floor Piece 2014
  ink on paper, aluminum frames
  12 x 9 inches
  EM1409
- (2) Ceramic Fatebe 2015 ink on paper, aluminum frames 12 x 9 inches EM1512
- (3) Fatebe Hanging 2015 ink on paper, aluminum frames 12 x 9 inches EM1510
- (4) Fatebe on the Stairs 2014
  ink on paper, aluminum frames
  12 x 9 inches
  EM1422